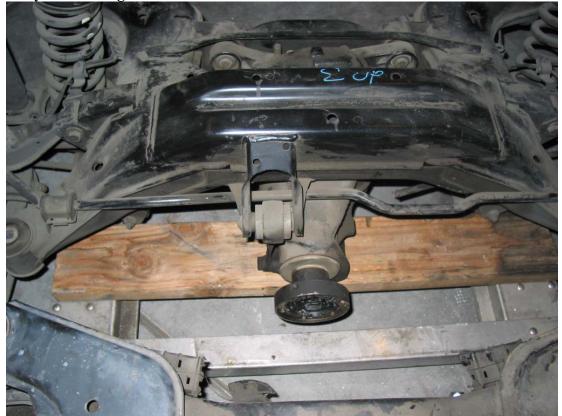

Sway bar routing on late subframe

Sway bar routing on early subframe

Early thrust arm mounting bar Late "X" front frame

Comparison of front anti-sway bar mounting position Top early Bottom late w/"X" frame Front toward the right