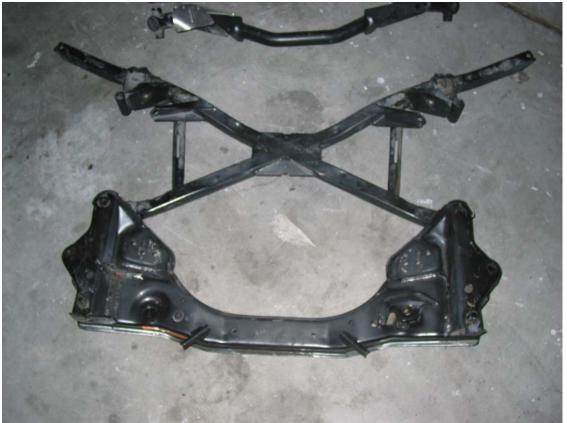

My collection:

E31 later rear subframe complete with diff E31 early subframe without diff (but one is in my shop) Early front thrust arm cross member Late "X" frame with complete engine subframe

Rear subframe assemblies: Late E31 Early E31

Sway bar routing on late subframe

Sway bar routing on early subframe

Early thrust arm mounting bar Late "X" front frame

Comparison of front anti-sway bar mounting position Top early Bottom late w/"X" frame Front toward the right