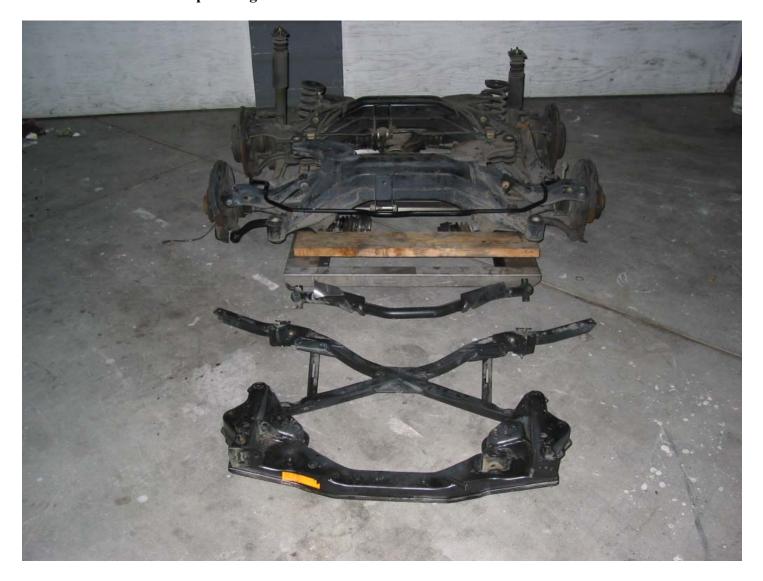

## This stuff follows me home!

I naturally go and seek things out and of course if I get to deeply involved, stuff just seems to jump into my truck and say "take me home". Interested in what the differences between the early and late E31 rear and front subframes are, my truck was unusually full for the last 2 weeks!

My collection:

E31 later rear subframe complete with diff E31 early subframe without diff (but one is in my shop) Early front thrust arm cross member Late "X" frame with complete engine subframe

Rear subframe assemblies: Late E31 Early E31