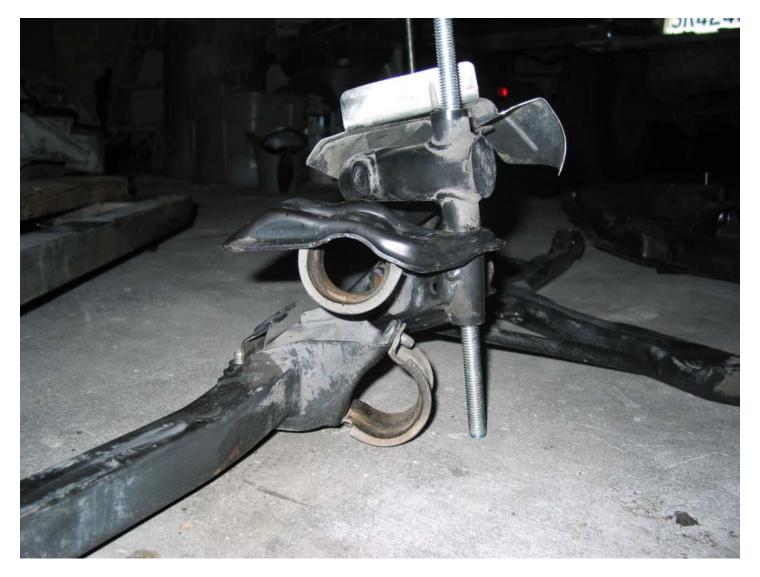

Sway bar routing on late subframe

Sway bar routing on early subframe

Early thrust arm mounting bar Late "X" front frame

Comparison of front anti-sway bar mounting position Top early Bottom late w/"X" frame Front toward the right