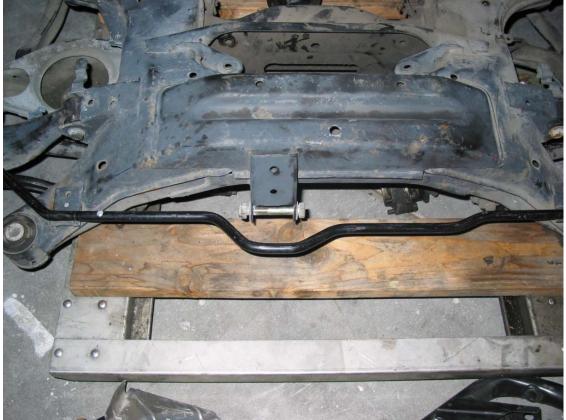

Sway bar routing on late subframe

Sway bar routing on early subframe

Early thrust arm mounting bar Late "X" front frame

Comparison of front anti-sway bar mounting position Top early Bottom late w/"X" frame Front toward the right