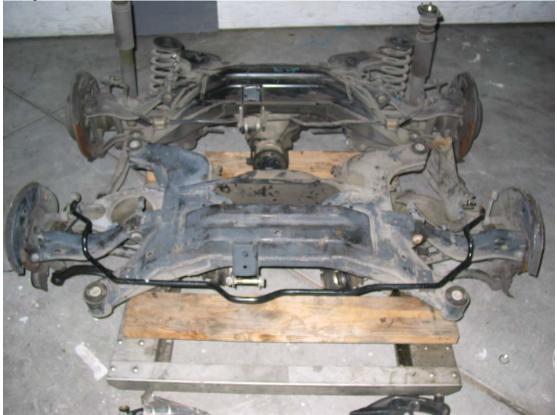

My collection:

E31 later rear subframe complete with diff E31 early subframe without diff (but one is in my shop) Early front thrust arm cross member Late "X" frame with complete engine subframe

Rear subframe assemblies: Late E31 Early E31